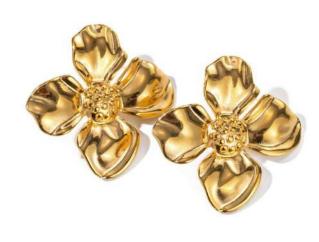

### Ear Clips

https://www.nihaojewelry.com/supplier/JIE

A modern, tubular ear cuff with rounded ends. The Tome Ear Cuff is so<mark>lid, so you won't be able to squeeze it into place. To wear, position at the thinnest part of your ear, pushing over the edge so it hooks inside. Once it feels secure, wiggle to adjust in place. Finished in high-polish gold. Also shown: Tome Hoops - Medium in high-polish gold.</mark>