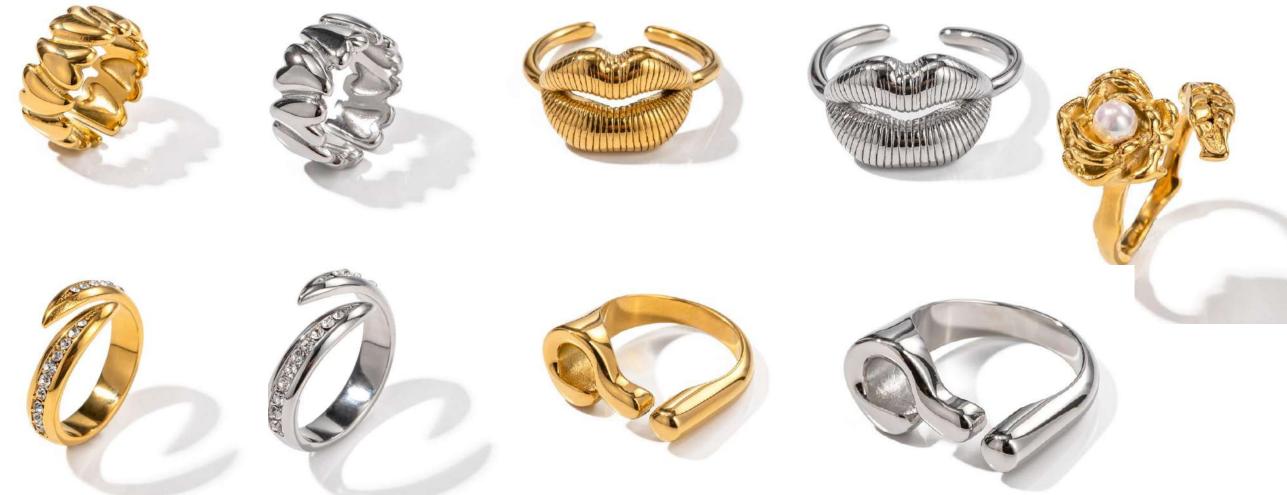

ojewelry.com/supplier/JIE







### Ear Clips

https://www.nihaojewelry.com/supplier/JIE



A modern, tubular ear cuff with rounded ends. The Tome Ear Cuff is so<mark>lid, so you won't be able to squeeze it into place. To wear, position at the thinnest part of your ear, pushing over the edge so it hooks inside. Once it feels secure, wiggle to adjust in place. Finished in high-polish gold. Also shown: Tome Hoops - Medium in high-polish gold.</mark>

























https://www.nihaojewelry.com/supplier/JIE



Stainless Steel Jewelry

























https://www.nihaojewelry.com/supplier/JIE





by changing the traditional bracelets for this very stylish accessory.

# Difference Between **Bangle and Bracelet**











https://www.nihaojewelry.com/supplier/JIE













https://www.nihaojewelry.com/supplier/JIE



https://www.nihaojewelry.com/supplier/JIE







Real Natural Stone Pink Opal

















https://www.nihaojewelry.com/supplier/JIE





https://www.nihaojewelry.com/supplier/JIE



https://www.nihaojewelry.com/supplier/JIE









https://www.nihaojewelry.com/supplier/JIE













https://www.nihaojewelry.com/supplier/JIE











https://www.nihaojewelry.com/supplier/JIE

## **Fashion**

If must define the encounter, that's the style you like be found in Yhpup. If must define the fashion, that's what you like is what you bought, you are the fashion



#### **FASHION**







NEW STYLE FOR SPRING AND SUMMER













https://www.nihaojewelry.com/supplier/JIE



https://www.nihaojewelry.com/supplier/JIE



#### **18K GOLD PLATED