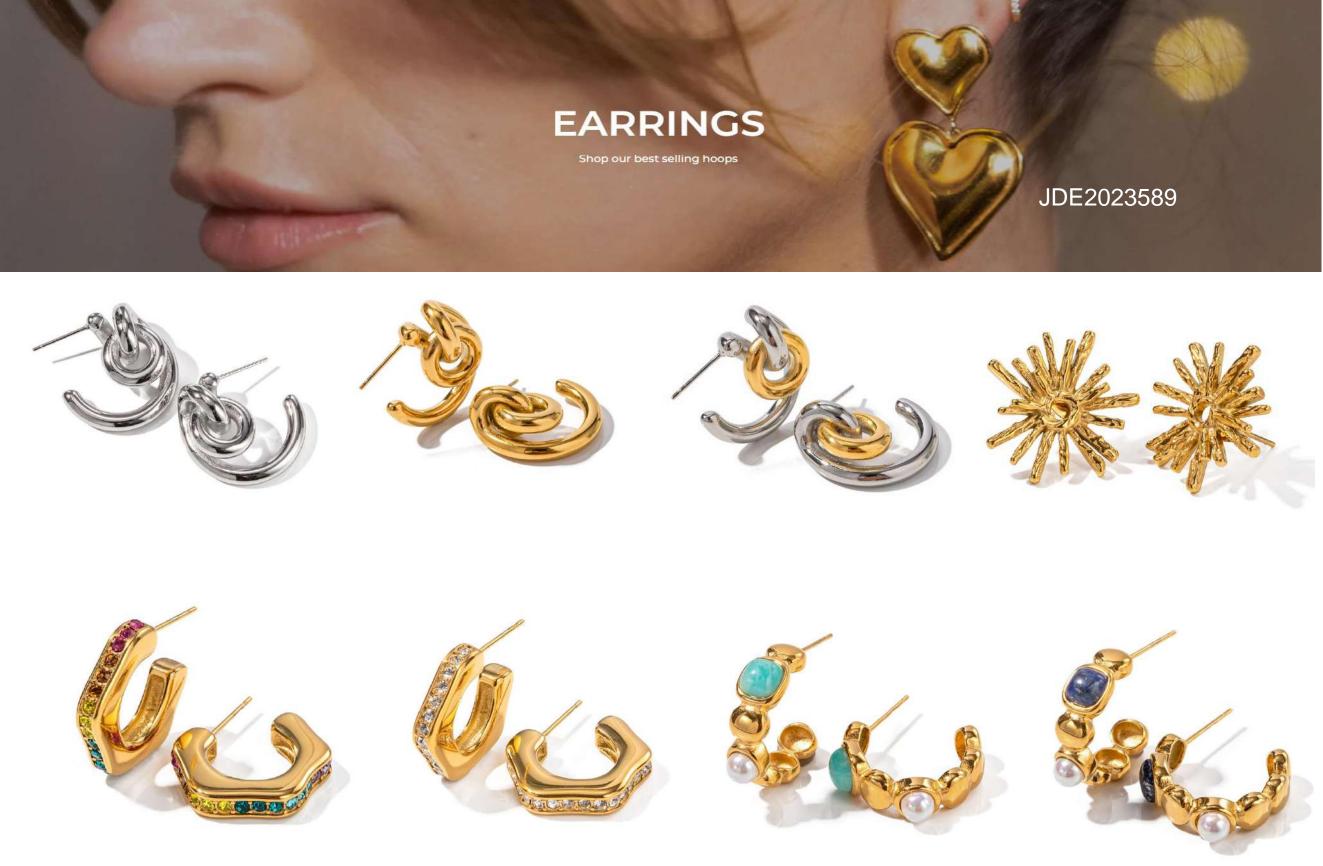

e able to squeeze it into place. To wear, position at the thinnest part of your ear, pushing over the edge so it hooks inside. Once it feels secure, wiggle to adjust in place. Finished in high-polish gold. Also shown: Tome Hoops - Medium in high-polish gold.</mark>

























https://www.nihaojewelry.com/supplier/JIE



Stainless Steel Jewelry

























https://www.nihaojewelry.com/supplier/JIE





by changing the traditional bracelets for this very stylish accessory.

# Difference Between **Bangle and Bracelet**











https://www.nihaojewelry.com/supplier/JIE













https://www.nihaojewelry.com/supplier/JIE



https://www.nihaojewelry.com/supplier/JIE







Real Natural Stone Pink Opal

















https://www.nihaojewelry.com/supplier/JIE





https://www.nihaojewelry.com/supplier/JIE



https://www.nihaojewelry.com/supplier/JIE









https://www.nihaojewelry.com/supplier/JIE













https://www.nihaojewelry.com/supplier/JIE











https://www.nihaojewelry.com/supplier/JIE

## **Fashion**

If must define the encounter, that's the style you like be found in Yhpup. If must define the fashion, that's what you like is what you bought, you are the fashion



#### **FASHION**







NEW STYLE FOR SPRING AND SUMMER













https://www.nihaojewelry.com/supplier/JIE



https://www.nihaojewelry.com/supplier/JIE



#### **18K GOLD PLATED COPPER**



















#### As ssn in

#### VOGUE Forbes WHO WHAT WEAR

If you're looking for a simple and sleek bracelet, Uworld is your answer!

Take inspiration from our Instagra