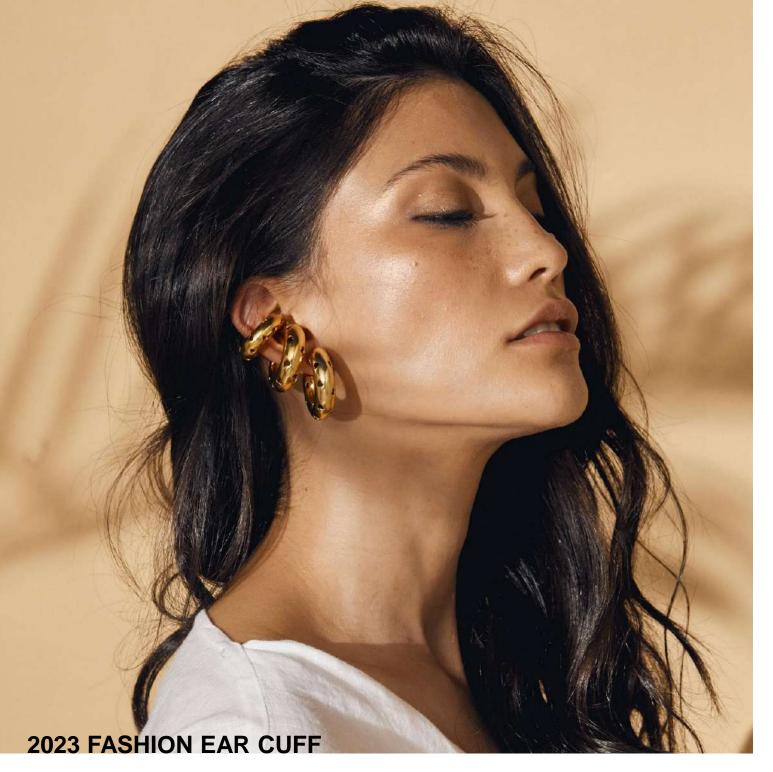

### Ear Clips

https://www.nihaojewelry.com/supplier/JIE

A modern, tubular ear cuff with rounded ends. The Tome Ear Cuff is so<mark>lid, so you won't be able to squeeze it into place. To wear, position at the thinnest part of your ear, pushing over the edge so it hooks inside. Once it feels secure, wiggle to adjust in place. Finished in high-polish gold. Also shown: Tome Hoops - Medium in high-polish gold.</mark>