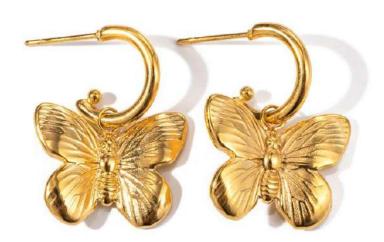

https://www.nihaojewelry.com/supplier/JIE







### Ear Clips

https://www.nihaojewelry.com/supplier/JIE



A modern, tubular ear cuff with rounded ends. The Tome Ear Cuff is so<mark>lid, so you won't be able to squeeze it into place. To wear, position at the thinnest part of your ear, pushing over the edge so it hooks inside. Once it feels secure, wiggle to adjust in place. Finished in high-polish gold. Also shown: Tome Hoops - Medium in high-polish gold.</mark>

























https://www.nihaojewelry.com/supplier/JIE



Stainless Steel Jewelry

























https://www.nihaojewelry.com/supplier/JIE





by changing the traditional bracelets for this very stylish accessory.

# Difference Between **Bangle and Bracelet**











https://www.nihaojewelry.com/supplier/JIE













https://www.nihaojewelry.com/supplier/JIE



https://www.nihaojewelry.com/supplier/JIE







Real Natural Stone Pink Opal

















https://www.nihaojewelry.com/supplier/JIE





https://www.nihaojewelry.com/supplier/JIE



https://www.nihaojewelry.com/supplier/JIE









https://www.nihaojewelry.com/supplier/JIE













https://www.nihaojewelry.com/supplier/JIE











https://www.nihaojewelry.com/supplier/JIE

## **Fashion**

If must define the encounter, that's the style you like be found in Yhpup. If must define the fash