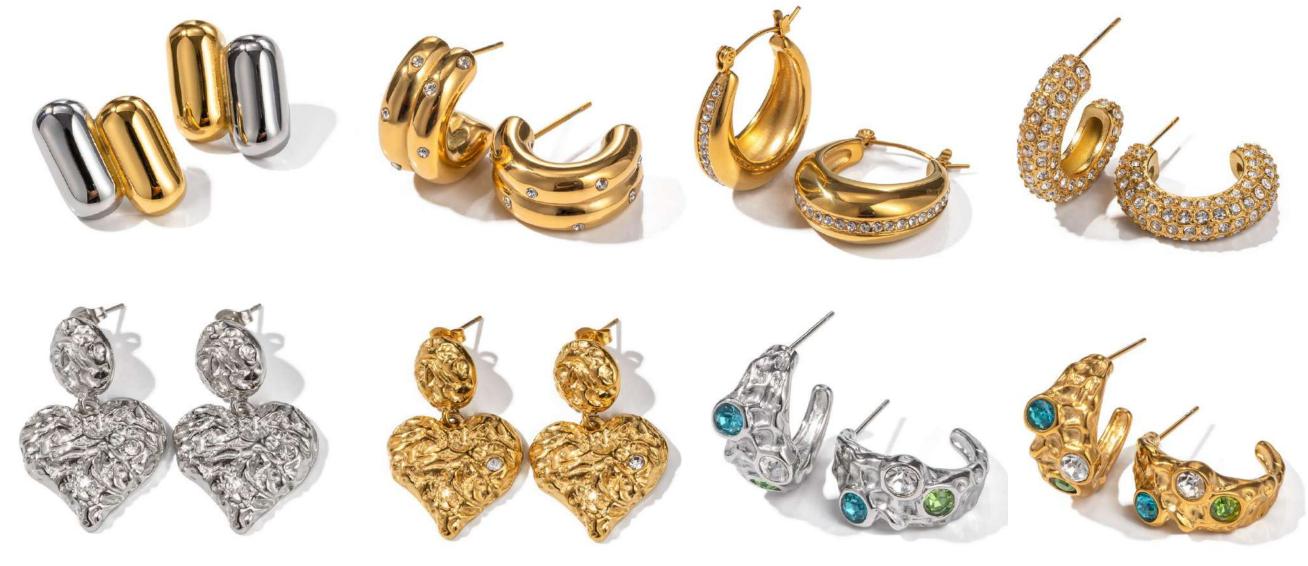

ition at the thinnest part of your ear, pushing over the edge so it hooks inside. Once it feels secure, wiggle to adjust in place. Finished in high-polish gold. Also shown: Tome Hoops - Medium in high-polish gold.</mark>

























https://www.nihaojewelry.com/supplier/JIE



Stainless Steel Jewelry

























https://www.nihaojewelry.com/supplier/JIE





by changing the traditional bracelets for this very stylish accessory.

# Difference Between **Bangle and Bracelet**











https://www.nihaojewelry.com/supplier/JIE













https://www.nihaojewelry.com/supplier/JIE



https://www.nihaojewelry.com/supplier/JIE







Real Natural Stone Pink Opal

















https://www.nihaojewelry.com/supplier/JIE





https://www.nihaojewelry.com/supplier/JIE



https://www.nihaojewelry.com/supplier/JIE









https://www.nihaojewelry.com/supplier/JIE













https://www.nihaojewelry.com/supplier/JIE











https://www.nihaojewelry.com/supplier/JIE

## **Fashion**

If must define the encounter, that's the style you like be found in Yhpup. If must define the fashion, that's what you like is what you bought, you are the fashion



#### **FASHION**







NEW STYLE FOR SPRING AND SUMMER













https://www.nihaojewelry.com/supplier/JIE



https://www.nihaojewelry.com/supplier/JIE



#### **18K GOLD PLATED COPPER**



















#### As ssn in

#### VOGUE Forbes WHO WHAT WEAR

If you're looking for a simple and sleek bracelet, Uworld is your answer!

Take inspiration from our Instagram feed and discover the latest must-have piec