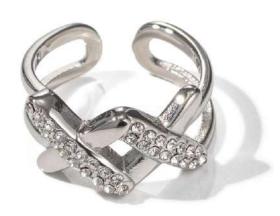

nds. The Tome Ear Cuff is so<mark>lid, so you won't be able to squeeze it into place. To wear, position at the thinnest part of your ear, pushing over the edge so it hooks inside. Once it feels secure, wiggle to adjust in place. Finished in high-polish gold. Also shown: Tome Hoops - Medium in high-polish gold.</mark>

























https://www.nihaojewelry.com/supplier/JIE



Stainless Steel Jewelry

























https://www.nihaojewelry.com/supplier/JIE





by changing the traditional bracelets for this very stylish accessory.

# Difference Between **Bangle and Bracelet**











https://www.nihaojewelry.com/supplier/JIE













https://www.nihaojewelry.com/supplier/JIE



https://www.nihaojewelry.com/supplier/JIE







Real Natural Stone Pink Opal

















https://www.nihaojewelry.com/supplier/JIE





https://www.nihaojewelry.com/supplier/JIE



https://www.nihaojewelry.com/supplier/JIE









https://www.nihaojewelry.com/supplier/JIE













https://www.nihaojewelry.com/supplier/JIE











https://www.nihaojewelry.com/supplier/JIE

## **Fashion**

If must define the encounter, that's the style you like be found in Yhpup. If must define the fashion, that's what you like is what you bought, you are the fashion



#### **FASHION**







NEW STYLE FOR SPRING AND SUMMER













https://www.nihaojewelry.com/supplier/JIE



https://www.nihaojewelry.com/supplier/JIE



#### **18K GOLD PLATED COPPER**



















#### As ssn in

#### VOGUE Forbes WHO WHAT WEAR

If you're looking for a simple and sleek bracelet, Uworl