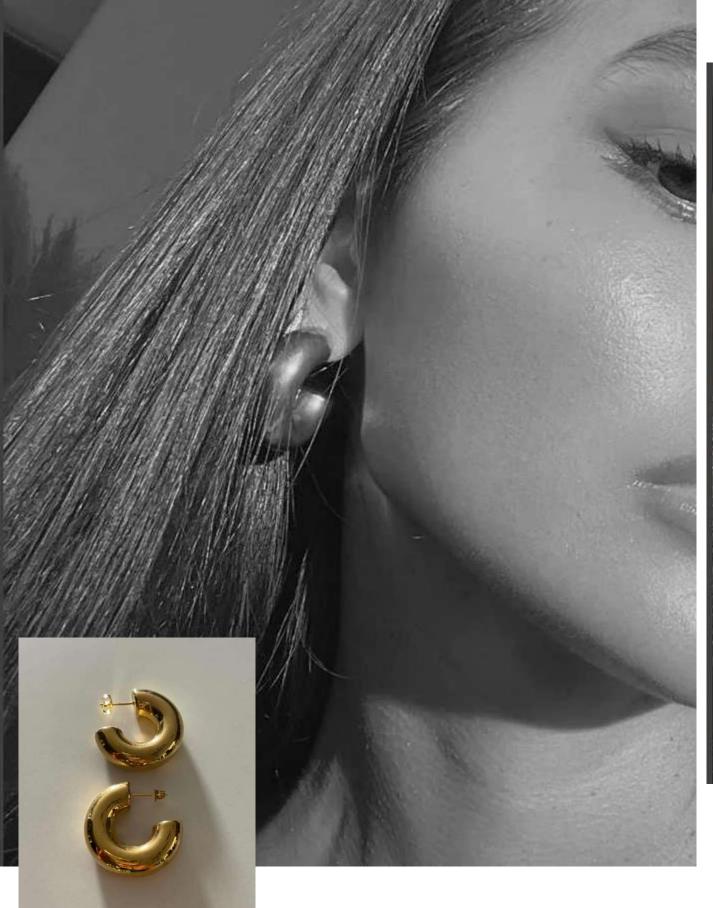

### Ear Clips

https://www.nihaojewelry.com/supplier/JIE

A modern, tubular ear cuff with rounded ends. The Tome Ear Cuff is so<mark>lid, so you won't be able to squeeze it into place. To wear, position at the thinnest part of your ear, pushing over the edge so it hooks inside. Once it feels secure, wiggle to adjust in place. Finished in high-polish gold. Also shown: Tome Hoops - Medium in high-polish gold.</mark>