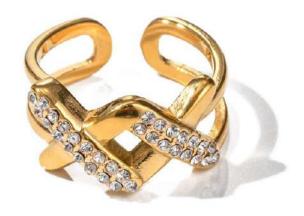

s. The Tome Ear Cuff is so<mark>lid, so you won't be able to squeeze it into place. To wear, position at the thinnest part of your ear, pushing over the edge so it hooks inside. Once it feels secure, wiggle to adjust in place. Finished in high-polish gold. Also shown: Tome Hoops - Medium in high-polish gold.</mark>

























https://www.nihaojewelry.com/supplier/JIE



Stainless Steel Jewelry

























https://www.nihaojewelry.com/supplier/JIE





by changing the traditional bracelets for this very stylish accessory.

# Difference Between **Bangle and Bracelet**











https://www.nihaojewelry.com/supplier/JIE













https://www.nihaojewelry.com/supplier/JIE



https://www.nihaojewelry.com/supplier/JIE







Real Natural Stone Pink Opal

















https://www.nihaojewelry.com/supplier/JIE





https://www.nihaojewelry.com/supplier/JIE



https://www.nihaojewelry.com/supplier/JIE









https://www.nihaojewelry.com/supplier/JIE













https://www.nihaojewelry.com/supplier/JIE











https://www.nihaojewelry.com/supplier/JIE

## **Fashion**

If must define the encounter, that's the style you like be found in Yhpup. If must define the fashion, that's what you like is what you bought, you are the fashion



#### **FASHION**







NEW STYLE FOR SPRING AND SUMMER













https://www.nihaojewelry.com/supplier/JIE



https://www.nihaojewelry.com/supplier/JIE



#### **18K GOLD PLATED COPPER**



















#### As ssn in

#### VOGUE Forbes WHO WHAT WEAR

If you're looking for a simple and sleek bracelet, Uworld