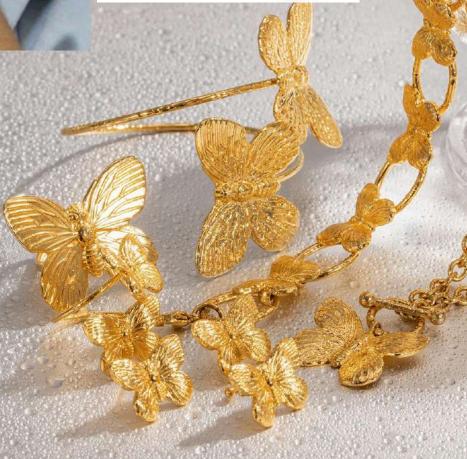

https://www.nihaojewelry.com/supplier/JIE







### Ear Clips

https://www.nihaojewelry.com/supplier/JIE



A modern, tubular ear cuff with rounded ends. The Tome Ear Cuff is so<mark>lid, so you won't be able to squeeze it into place. To wear, position at the thinnest part of your ear, pushing over the edge so it hooks inside. Once it feels secure, wiggle to adjust in place. Finished in high-polish gold. Also shown: Tome Hoops - Medium in high-polish gold.</mark>

























https://www.nihaojewelry.com/supplier/JIE



Stainless Steel Jewelry

























https://www.nihaojewelry.com/supplier/JIE





by changing the traditional bracelets for this very stylish accessory.

# Difference Between **Bangle and Bracelet**











https://www.nihaojewelry.com/supplier/JIE













https://www.nihaojewelry.com/supplier/JIE



https://www.nihaojewelry.com/supplier/JIE







Real Natural Stone Pink Opal

















https://www.nihaojewelry.com/supplier/JIE





https://www.nihaojewelry.com/supplier/JIE



https://www.nihaojewelry.com/supplier/JIE









https://www.nihaojewelry.com/supplier/JIE













https://www.nihaojewelry.com/supplier/JIE











https://www.nihaojewelry.com/supplier/JIE

## **Fashion**

If must define the encounter, that's the style you like be found in Yhpup. If must define the fashion,