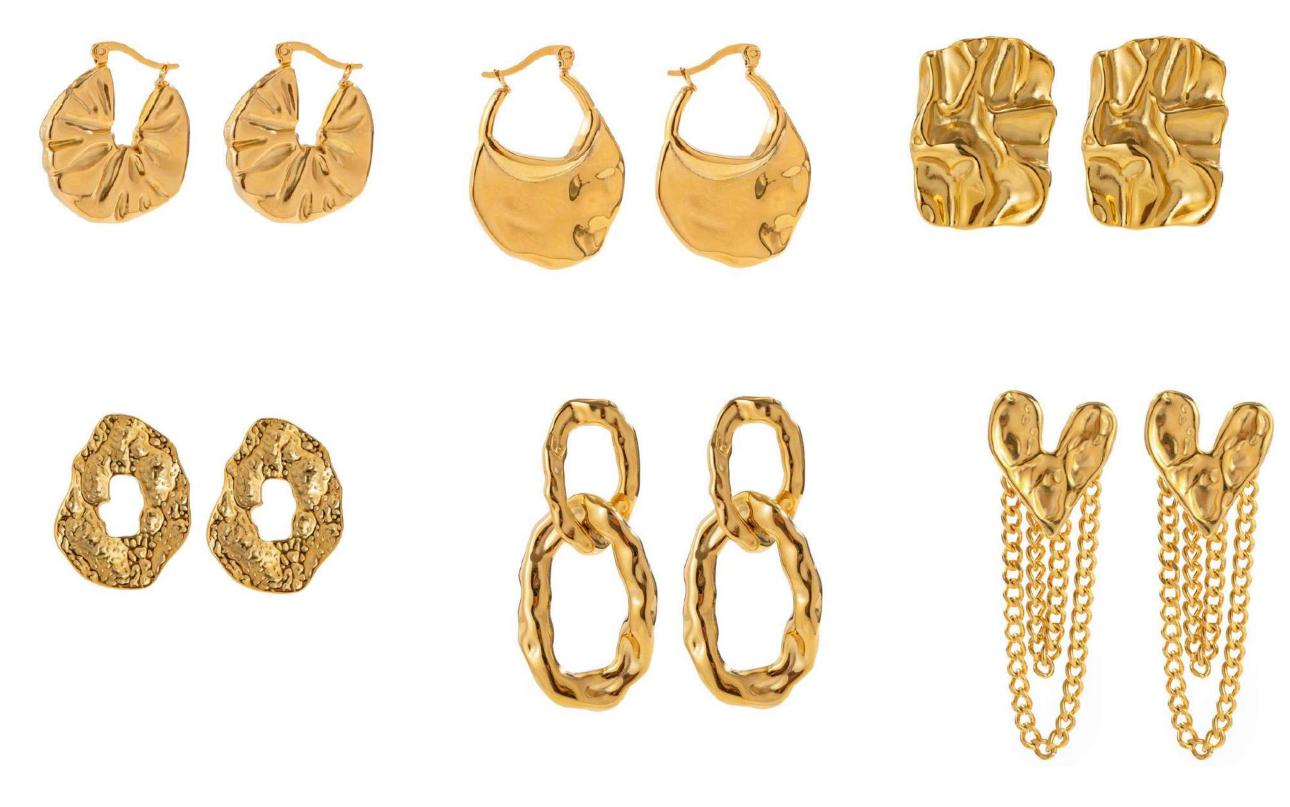

ggle to adjust in place. Finished in high-polish gold. Also shown: Tome Hoops - Medium in high-polish gold.</mark>

























https://www.nihaojewelry.com/supplier/JIE



Stainless Steel Jewelry

























https://www.nihaojewelry.com/supplier/JIE





by changing the traditional bracelets for this very stylish accessory.

# Difference Between **Bangle and Bracelet**











https://www.nihaojewelry.com/supplier/JIE













https://www.nihaojewelry.com/supplier/JIE



https://www.nihaojewelry.com/supplier/JIE







Real Natural Stone Pink Opal

















https://www.nihaojewelry.com/supplier/JIE





https://www.nihaojewelry.com/supplier/JIE



https://www.nihaojewelry.com/supplier/JIE









https://www.nihaojewelry.com/supplier/JIE













https://www.nihaojewelry.com/supplier/JIE











https://www.nihaojewelry.com/supplier/JIE

## **Fashion**

If must define the encounter, that's the style you like be found in Yhpup. If must define the fashion, that's what you like is what you bought, you are the fashion



#### **FASHION**







NEW STYLE FOR SPRING AND SUMMER













https://www.nihaojewelry.com/supplier/JIE



https://www.nihaojewelry.com/supplier/JIE



#### **18K GOLD PLATED COPPER**



















#### As ssn in

#### VOGUE Forbes WHO WHAT WEAR

If you're looking for a simple and sleek bracelet, Uworld is your answer!

Take inspiration from our Instagram feed and discover the latest must-have pieces your wardrobe is waiting for!



If you still have some other concerns or different ideas before orderi