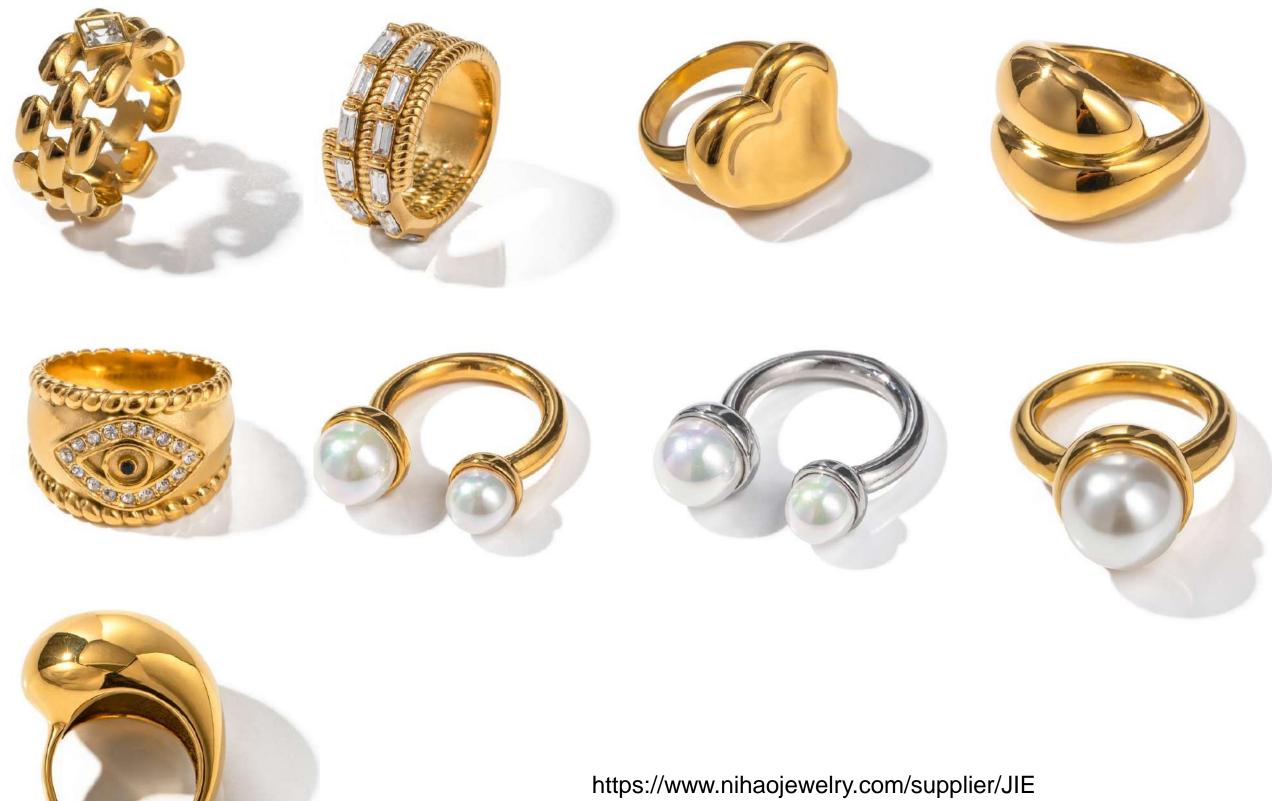

be able to squeeze it into place. To wear, position at the thinnest part of your ear, pushing over the edge so it hooks inside. Once it feels secure, wiggle to adjust in place. Finished in high-polish gold. Also shown: Tome Hoops - Medium in high-polish gold.</mark>

























https://www.nihaojewelry.com/supplier/JIE



Stainless Steel Jewelry

























https://www.nihaojewelry.com/supplier/JIE





by changing the traditional bracelets for this very stylish accessory.

# Difference Between **Bangle and Bracelet**











https://www.nihaojewelry.com/supplier/JIE













https://www.nihaojewelry.com/supplier/JIE



https://www.nihaojewelry.com/supplier/JIE







Real Natural Stone Pink Opal

















https://www.nihaojewelry.com/supplier/JIE





https://www.nihaojewelry.com/supplier/JIE



https://www.nihaojewelry.com/supplier/JIE









https://www.nihaojewelry.com/supplier/JIE













https://www.nihaojewelry.com/supplier/JIE











https://www.nihaojewelry.com/supplier/JIE

## **Fashion**

If must define the encounter, that's the style you like be found in Yhpup. If must define the fashion, that's what you like is what you bought, you are the fashion



#### **FASHION**







NEW STYLE FOR SPRING AND SUMMER













https://www.nihaojewelry.com/supplier/JIE



https://www.nihaojewelry.com/supplier/JIE



#### **18K GOLD PLATED COPPER**



















#### As ssn in

#### VOGUE Forbes WHO WHAT WEAR

If you're looking for a simple and sleek bracelet, Uworld is your answer!

Take inspiration from our Instag