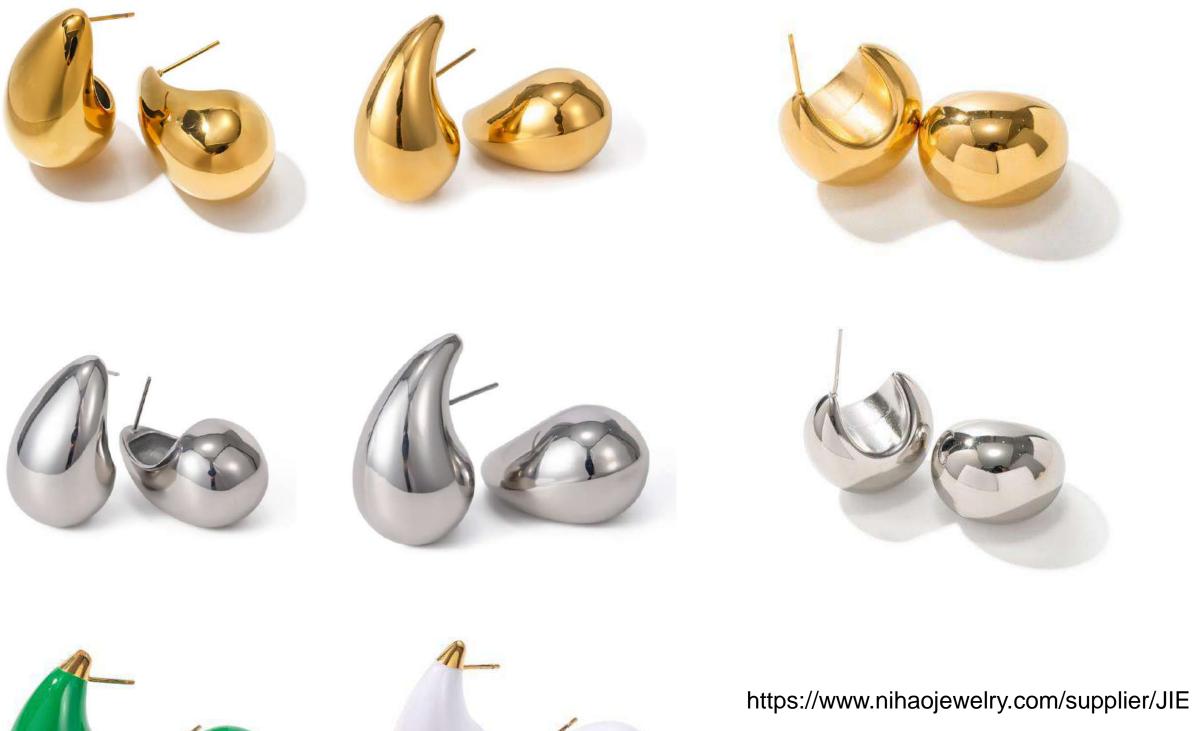

https://www.nihaojewelry.com/supplier/JIE







### Ear Clips

https://www.nihaojewelry.com/supplier/JIE



A modern, tubular ear cuff with rounded ends. The Tome Ear Cuff is so<mark>lid, so you won't be able to squeeze it into place. To wear, position at the thinnest part of your ear, pushing over the edge so it hooks inside. Once it feels secure, wiggle to adjust in place. Finished in high-polish gold. Also shown: Tome Hoops - Medium in high-polish gold.</mark>

























https://www.nihaojewelry.com/supplier/JIE



Stainless Steel Jewelry

























https://www.nihaojewelry.com/supplier/JIE





by changing the traditional bracelets for this very stylish accessory.

# Difference Between **Bangle and Bracelet**











https://www.nihaojewelry.com/supplier/JIE













https://www.nihaojewelry.