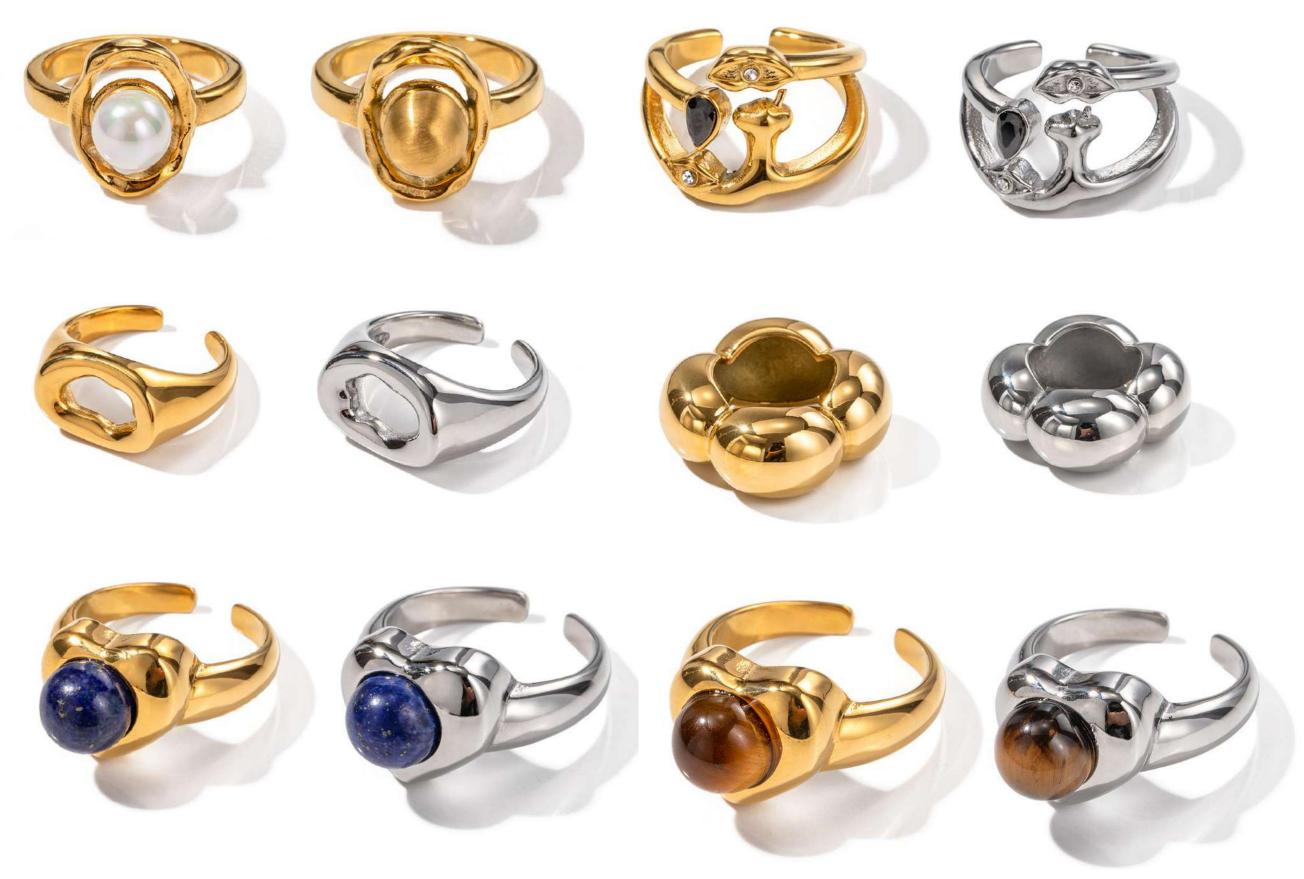

https://www.nihaojewelry.com/supplier/JIE

Stainless Steel Jewelry

https://www.nihaojewelry.com/supplier/JIE

by changing the traditional bracelets for this very stylish accessory.

# Difference Between **Bangle and Bracelet**

https://www.nihaojewelry.com/supplier/JIE

https://www.nihaojewelry.com/supplier/JIE

https://www.nihaojewelry.com/supplier/JIE

Real Natural Stone Pink Opal

https://www.nihaojewelry.com/supplier/JIE