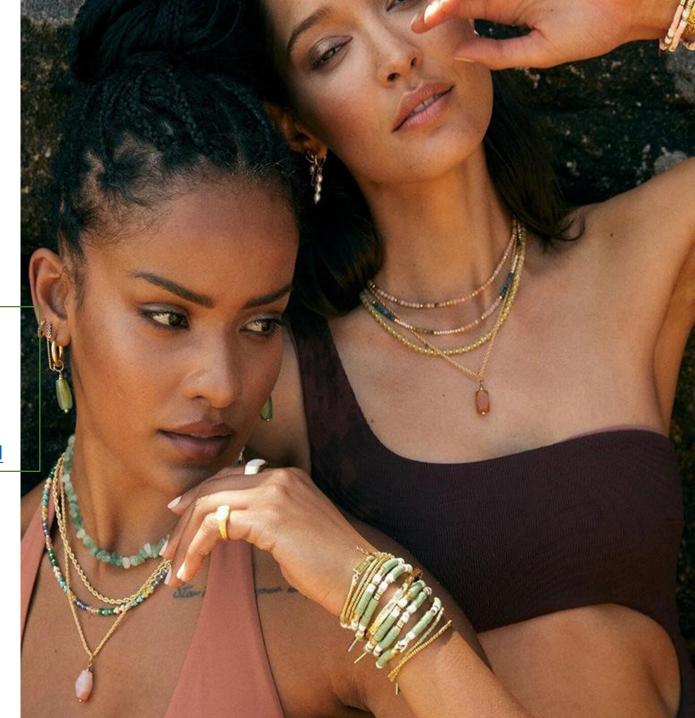

## **Beaded Jewelry**

Playful jewelry like beaded necklaces are one of the hottest summer jewelry trends. The jaunty jewelry trend is perfect for summer as it goes well with both floaty summer ensembles and beachwear.