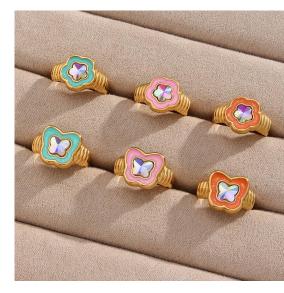

## **Enamel Jewelry**

Enamel is a decorative coating applied to metal and often comes in a rainbow of colors.

When jewelry is crafted into quirky or unexpected shapes and coated with neon enameling or accented with vibrant hues, it adds a whole new layer to your typical everyday outfits.

NH830771

NH825477

NH822996

NH814695

NH829459

NH818965

NH821962

NH814648