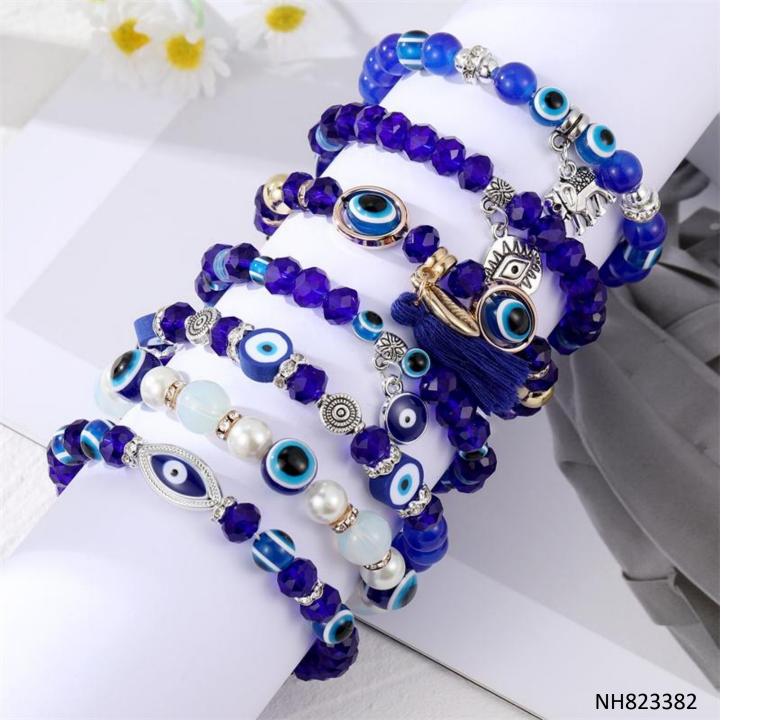

## Evil's Eye Jewelry

Colorful eyes, in round or heart moulds, either combined with eyelash, are the theme of fashion jewelry.