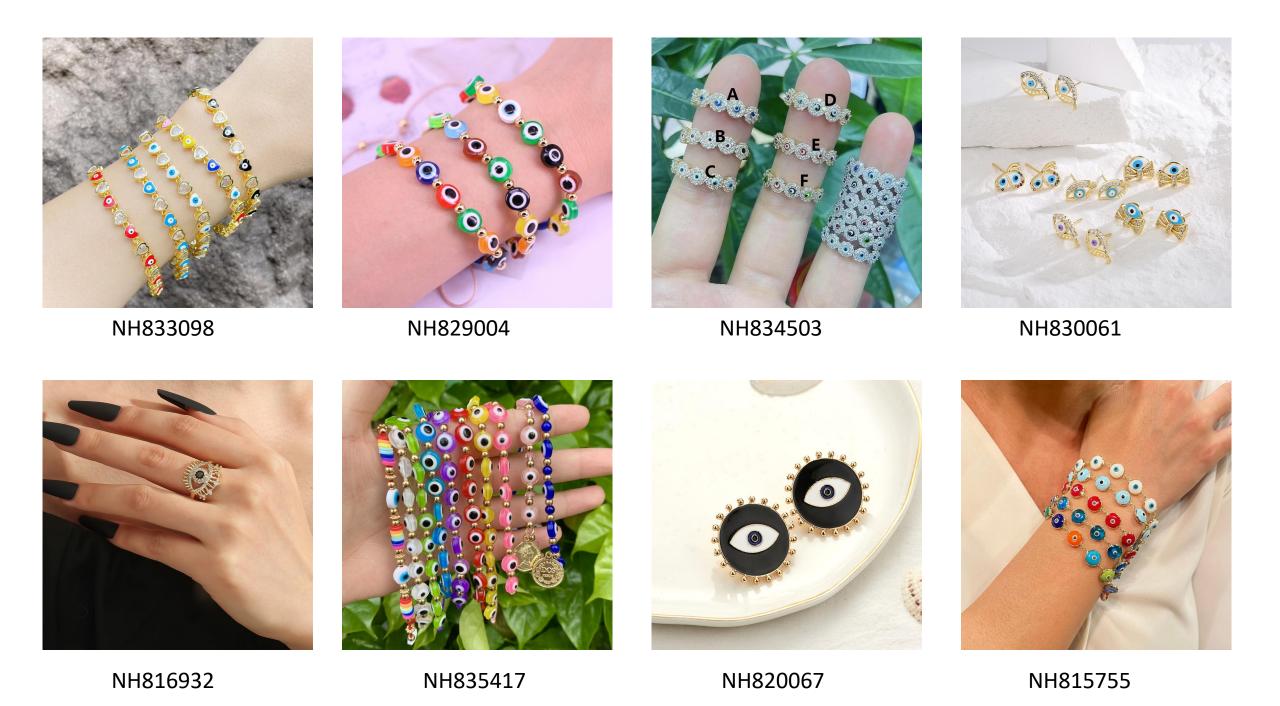

## Evil's Eye Jewelry

Colorful eyes, in round or heart moulds, either combined with eyelash, are the theme of fashion jewelry.