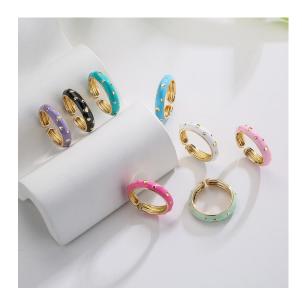

## **Enamel Jewelry**

Enamel is a decorative coating applied to metal and often comes in a rainbow of colors.

When jewelry is crafted into quirky or unexpected shapes and coated with neon enameling or accented with vibrant hues, it adds a whole new layer to your typical everyday outfits.

NH830771

NH825477

NH822996

NH814695

NH829459

NH818965

NH821962

NH814648