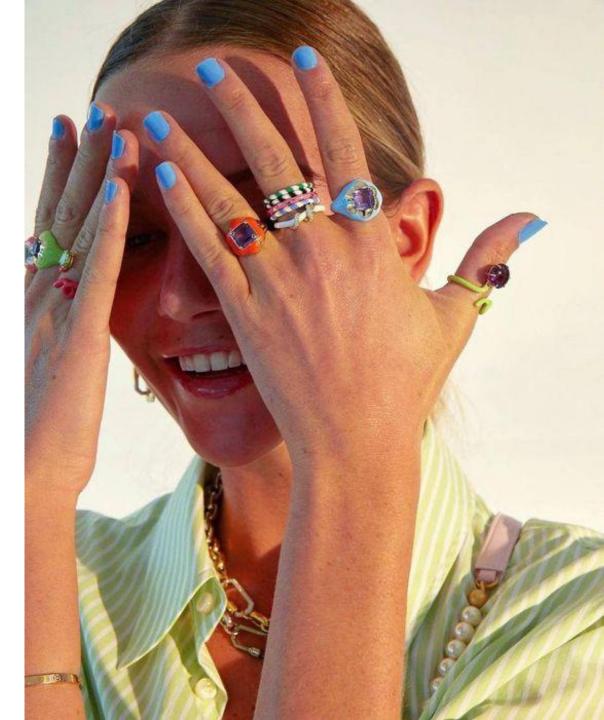

## **Enamel Jewelry**

Enamel is a decorative coating applied to metal and often comes in a rainbow of colors.

When jewelry is crafted into quirky or unexpected shapes and coated with neon enameling or accented with vibrant hues, it adds a whole new layer to your typical everyday outfits.