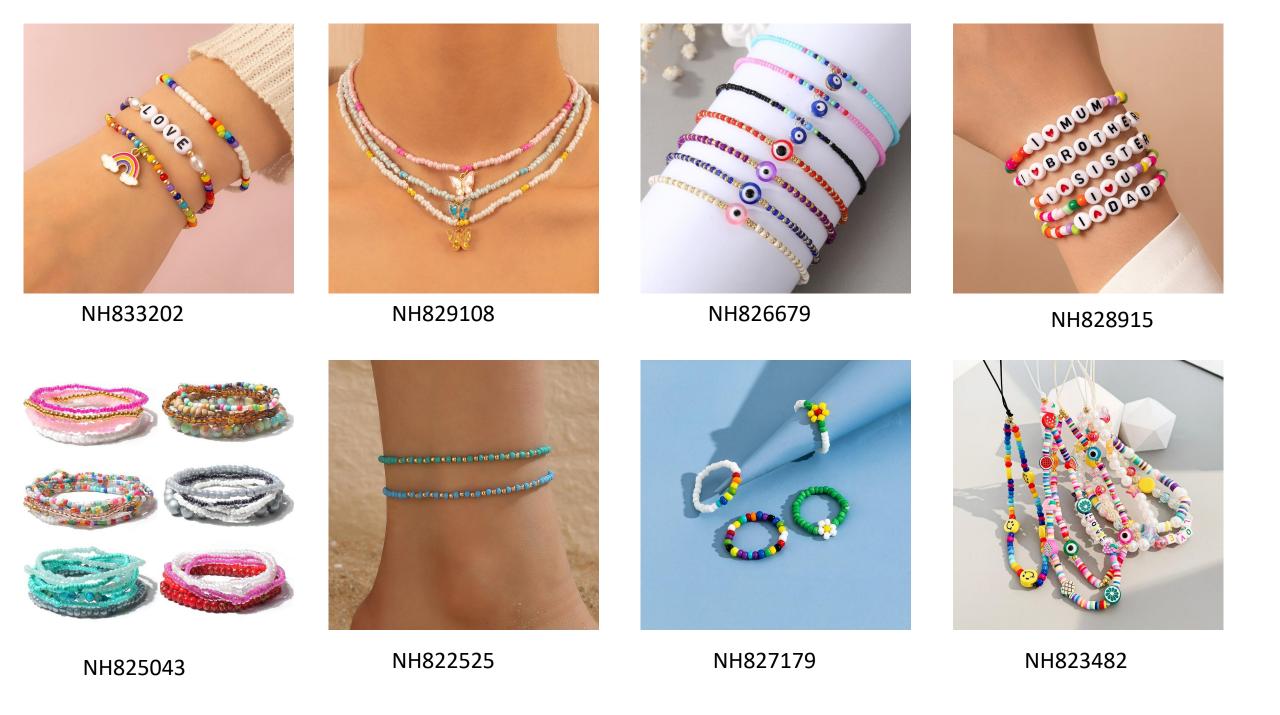

## **Beaded Jewelry**

Playful jewelry like beaded necklaces are one of the hottest summer jewelry trends. The jaunty jewelry trend is perfect for summer as it goes well with both floaty summer ensembles and beachwear.

NH830771

NH825477

NH822996

NH814695

NH829459

NH818965

NH821962

NH814648