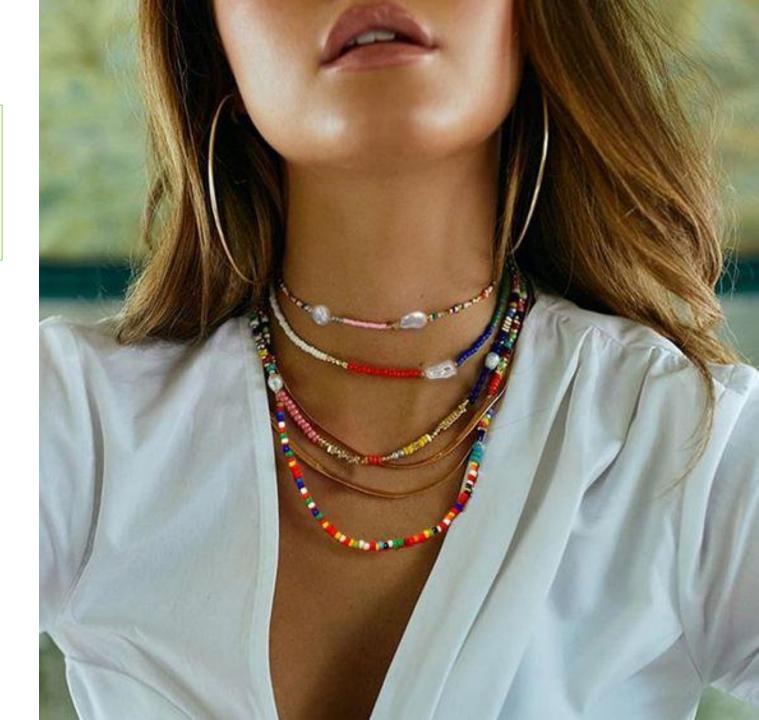

## **Beaded Jewelry**

Playful jewelry like beaded necklaces are one of the hottest summer jewelry trends. The jaunty jewelry trend is perfect for summer as it goes well with both floaty summer ensembles and beachwear.