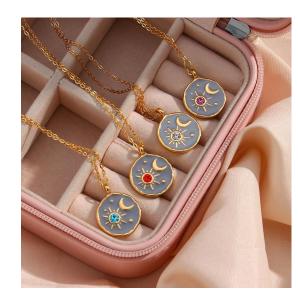

## **Enamel Jewelry**

Enamel is a decorative coating applied to metal and often comes in a rainbow of colors.

When jewelry is crafted into quirky or unexpected shapes and coated with neon enameling or accented with vibrant hues, it adds a whole new layer to your typical everyday outfits.