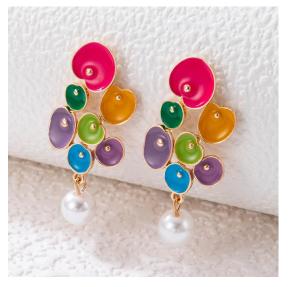

## **Enamel Jewelry**

Enamel is a decorative coating applied to metal and often comes in a rainbow of colors.

When jewelry is crafted into quirky or unexpected shapes and coated with neon enameling or accented with vibrant hues, it adds a whole new layer to your typical everyday outfits.