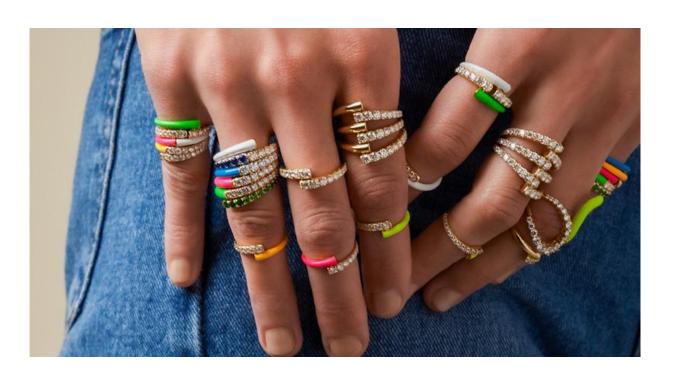

## **Enamel Jewelry**

Enamel is a decorative coating applied to metal and often comes in a rainbow of colors.

When jewelry is crafted into quirky or unexpected shapes and coated with neon enameling or accented with vibrant hues, it adds a whole new layer to your typical everyday outfits.