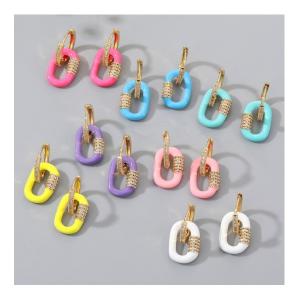

## **Enamel Jewelry**

Enamel is a decorative coating applied to metal and often comes in a rainbow of colors.

When jewelry is crafted into quirky or unexpected shapes and coated with neon enameling or accented with vibrant hues, it adds a whole new layer to your typical everyday outfits.