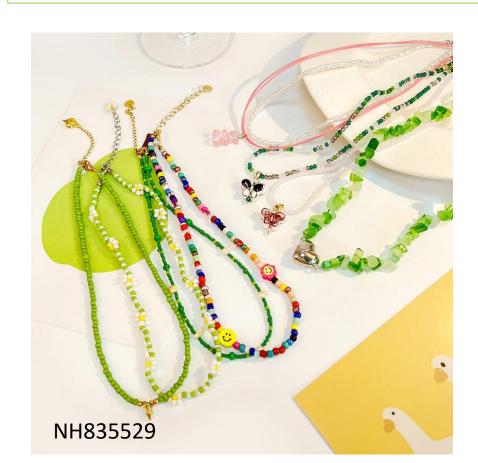

## **Beaded Jewelry**

Playful jewelry like beaded necklaces are one of the hottest summer jewelry trends. The jaunty jewelry trend is perfect for summer as it goes well with both floaty summer ensembles and beachwear.