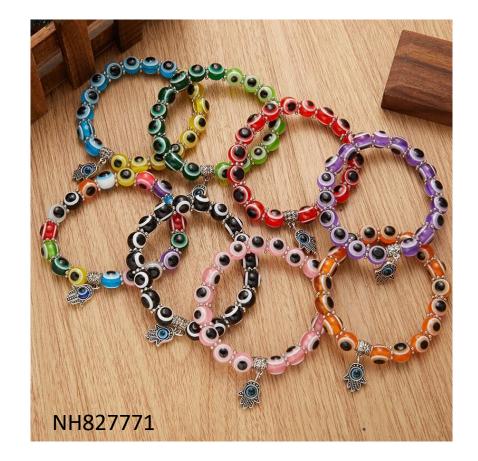

## Evil's Eye Jewelry

Colorful eyes, in round or heart moulds, either combined with eyelash, are the theme of fashion jewelry.