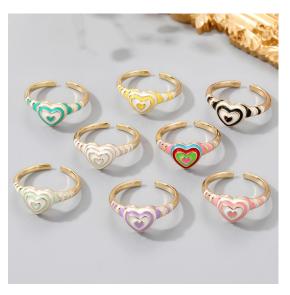

## **Enamel Jewelry**

Enamel is a decorative coating applied to metal and often comes in a rainbow of colors.

When jewelry is crafted into quirky or unexpected shapes and coated with neon enameling or accented with vibrant hues, it adds a whole new layer to your typical everyday outfits.

NH830771

NH825477

NH822996

NH814695

NH829459

NH818965

NH821962

NH814648