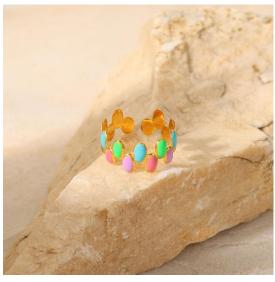

## **Enamel Jewelry**

Enamel is a decorative coating applied to metal and often comes in a rainbow of colors.

When jewelry is crafted into quirky or unexpected shapes and coated with neon enameling or accented with vibrant hues, it adds a whole new layer to your typical everyday outfits.