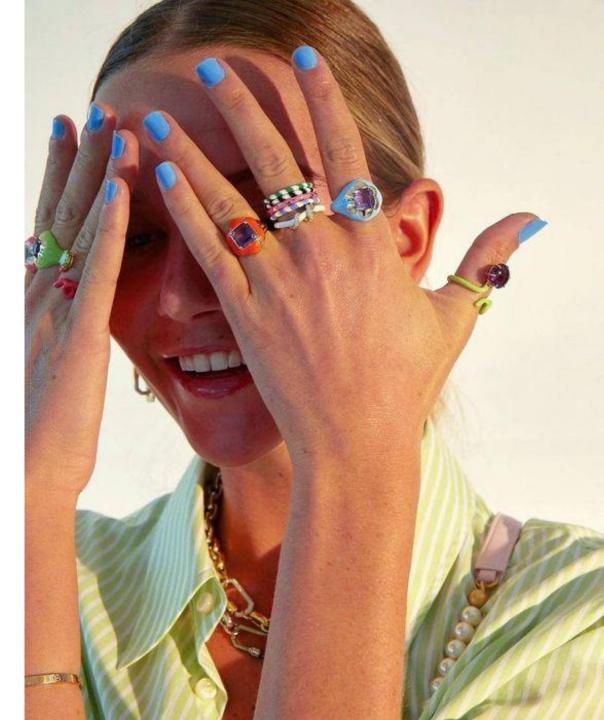

## **Enamel Jewelry**

Enamel is a decorative coating applied to metal and often comes in a rainbow of colors.

When jewelry is crafted into quirky or unexpected shapes and coated with neon enameling or accented with vibrant hues, it adds a whole new layer to your typical everyday outfits.

# Unique design to color your summer day!

### Colorful Enamel

https://www.nihaojewelry.com/wholesale/enamel-jewelry https://www.nihaojewelry.com/es/wholesale/joyas-de-esmalte