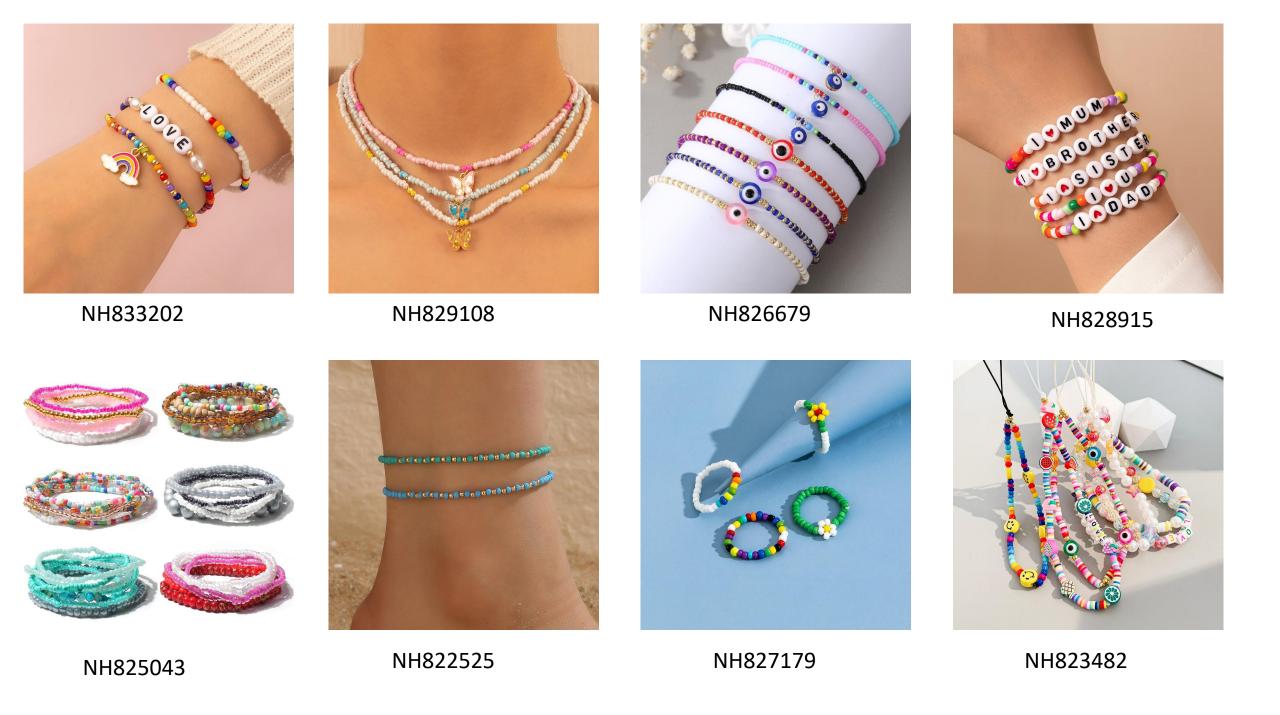

# **Beaded Jewelry**

Playful jewelry like beaded necklaces are one of the hottest summer jewelry trends. The jaunty jewelry trend is perfect for summer as it goes well with both floaty summer ensembles and beachwear.

## **Colorful Beads**

https://www.nihaojewelry.com/wholesale/beaded-jewelry https://www.nihaojewelry.com/es/wholesale/joyas-con-cuentas