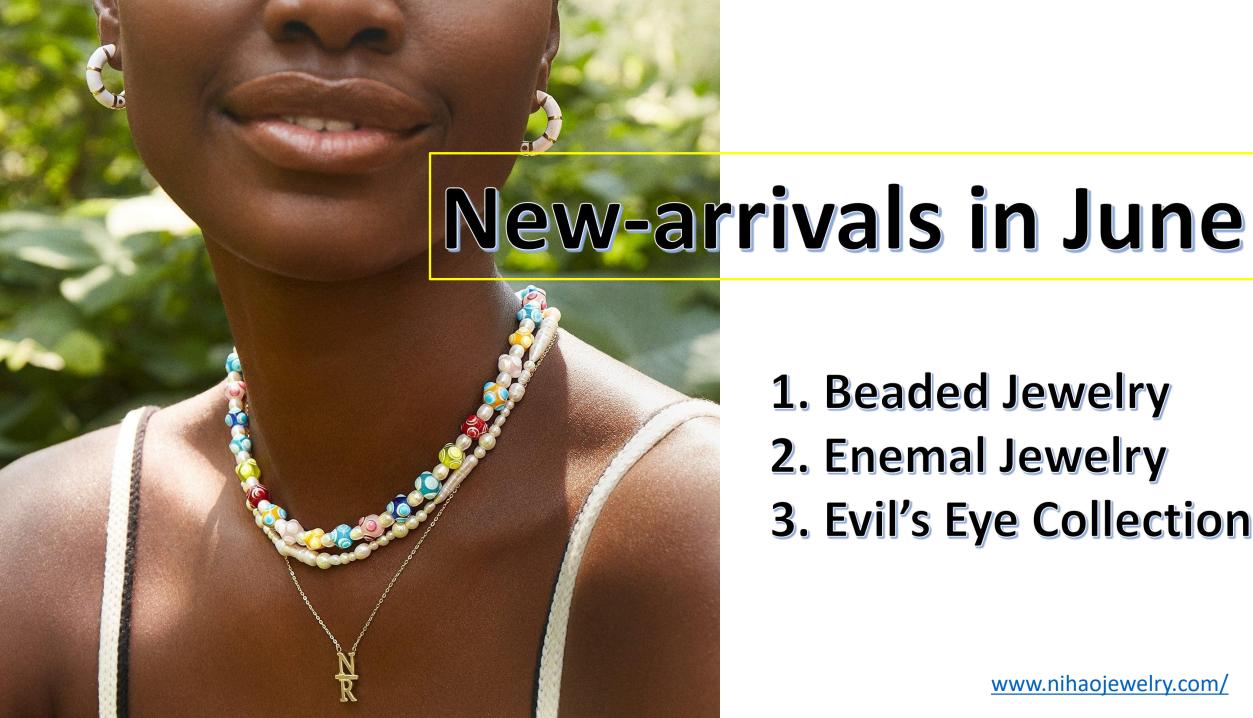

- 1. Beaded Jewelry
- 2. Enemal Jewelry
- 3. Evil's Eye Collection

# **Beaded Jewelry**

Playful jewelry like beaded necklaces are one of the hottest summer jewelry trends. The jaunty jewelry trend is perfect for summer as it goes well with both floaty summer ensembles and beachwear.

# Evil's Eye Jewelry

Colorful eyes, in round or heart moulds, either combined with eyelash, are the theme of fashion jewelry.

## **Enamel Jewelry**

Enamel is a decorative coating applied to metal and often comes in a rainbow of colors.

When jewelry is crafted into quirky or unexpected shapes and coated with neon enameling or accented with vibrant hues, it adds a whole new layer to your typical everyday outfits.