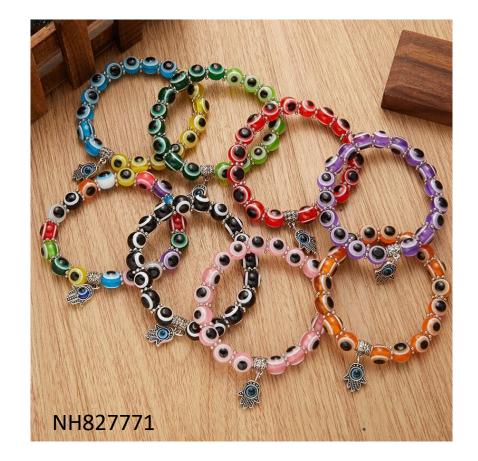

# Evil's Eye Jewelry

Colorful eyes, in round or heart moulds, either combined with eyelash, are the theme of fashion jewelry.

## **Colorful Eyes**

https://www.nihaojewelry.com/wholesale/evil-eye-jewelry https://www.nihaojewelry.com/es/wholesale/joyas-de-mal-de-ojo