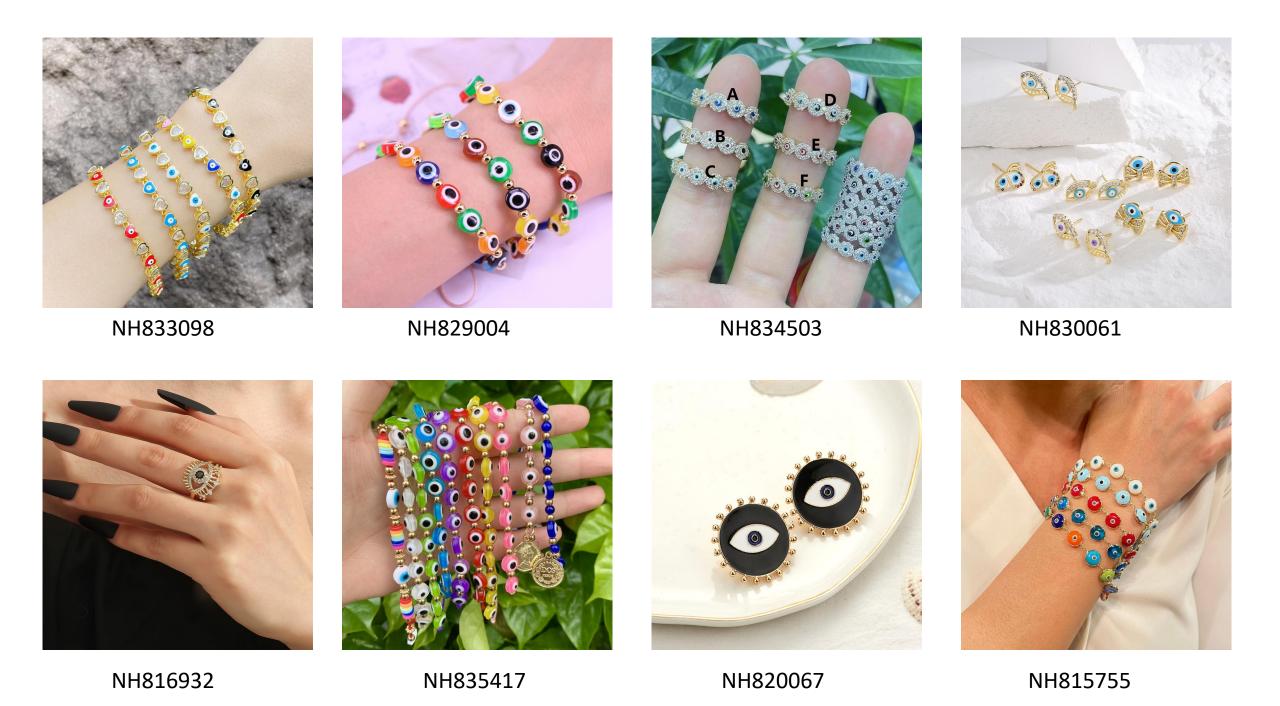

# Evil's Eye Jewelry

Colorful eyes, in round or heart moulds, either combined with eyelash, are the theme of fashion jewelry.

## **Colorful Eyes**

https://www.nihaojewelry.com/wholesale/evil-eye-jewelry https://www.nihaojewelry.com/es/wholesale/joyas-de-mal-de-ojo