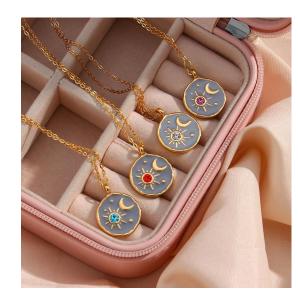

## **Enamel Jewelry**

Enamel is a decorative coating applied to metal and often comes in a rainbow of colors.

When jewelry is crafted into quirky or unexpected shapes and coated with neon enameling or accented with vibrant hues, it adds a whole new layer to your typical everyday outfits.

### Colorful Enamel

https://www.nihaojewelry.com/wholesale/enamel-jewelry https://www.nihaojewelry.com/es/wholesale/joyas-de-esmalte