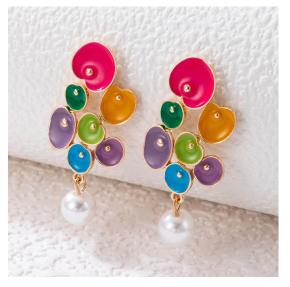

## **Enamel Jewelry**

Enamel is a decorative coating applied to metal and often comes in a rainbow of colors.

When jewelry is crafted into quirky or unexpected shapes and coated with neon enameling or accented with vibrant hues, it adds a whole new layer to your typical everyday outfits.

# Unique design to color your summer day!

### Colorful Enamel

https://www.nihaojewelry.com/wholesale/enamel-jewelry https://www.nihaojewelry.com/es/wholesale/joyas-de-esmalte