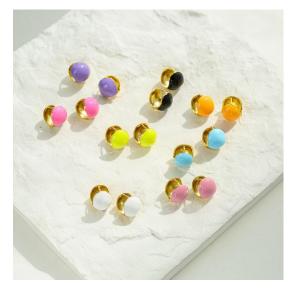

## **Enamel Jewelry**

Enamel is a decorative coating applied to metal and often comes in a rainbow of colors.

When jewelry is crafted into quirky or unexpected shapes and coated with neon enameling or accented with vibrant hues, it adds a whole new layer to your typical everyday outfits.

### Colorful Enamel

https://www.nihaojewelry.com/wholesale/enamel-jewelry https://www.nihaojewelry.com/es/wholesale/joyas-de-esmalte