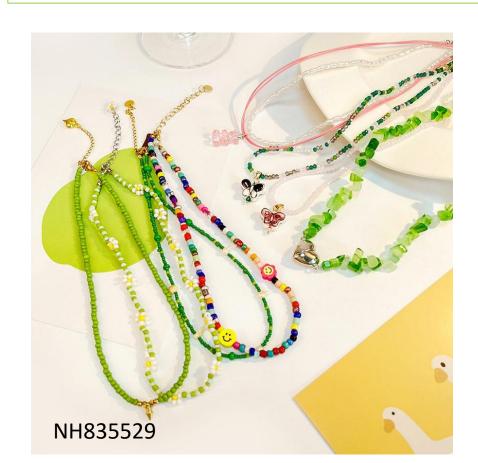

# **Beaded Jewelry**

Playful jewelry like beaded necklaces are one of the hottest summer jewelry trends. The jaunty jewelry trend is perfect for summer as it goes well with both floaty summer ensembles and beachwear.

## **Colorful Beads**

https://www.nihaojewelry.com/wholesale/beaded-jewelry https://www.nihaojewelry.com/es/wholesale/joyas-con-cuentas