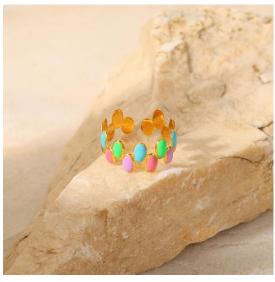

## **Enamel Jewelry**

Enamel is a decorative coating applied to metal and often comes in a rainbow of colors.

When jewelry is crafted into quirky or unexpected shapes and coated with neon enameling or accented with vibrant hues, it adds a whole new layer to your typical everyday outfits.

# Unique design to color your summer day!

### Colorful Enamel

https://www.nihaojewelry.com/wholesale/enamel-jewelry https://www.nihaojewelry.com/es/wholesale/joyas-de-esmalte