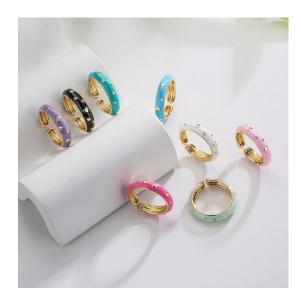

## **Enamel Jewelry**

Enamel is a decorative coating applied to metal and often comes in a rainbow of colors.

When jewelry is crafted into quirky or unexpected shapes and coated with neon enameling or accented with vibrant hues, it adds a whole new layer to your typical everyday outfits.

### Colorful Enamel

https://www.nihaojewelry.com/wholesale/enamel-jewelry https://www.nihaojewelry.com/es/wholesale/joyas-de-esmalte