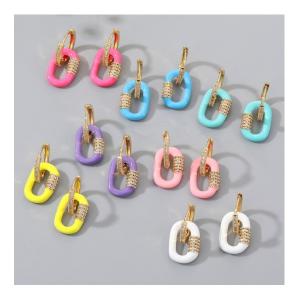

## **Enamel Jewelry**

Enamel is a decorative coating applied to metal and often comes in a rainbow of colors.

When jewelry is crafted into quirky or unexpected shapes and coated with neon enameling or accented with vibrant hues, it adds a whole new layer to your typical everyday outfits.

### Colorful Enamel

https://www.nihaojewelry.com/wholesale/enamel-jewelry https://www.nihaojewelry.com/es/wholesale/joyas-de-esmalte