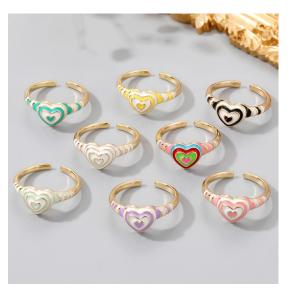

## **Enamel Jewelry**

Enamel is a decorative coating applied to metal and often comes in a rainbow of colors.

When jewelry is crafted into quirky or unexpected shapes and coated with neon enameling or accented with vibrant hues, it adds a whole new layer to your typical everyday outfits.

# Unique design to color your summer day!

### Colorful Enamel

https://www.nihaojewelry.com/wholesale/enamel-jewelry https://www.nihaojewelry.com/es/wholesale/joyas-de-esmalte