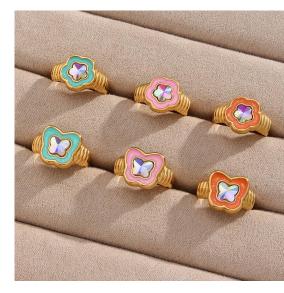

## **Enamel Jewelry**

Enamel is a decorative coating applied to metal and often comes in a rainbow of colors.

When jewelry is crafted into quirky or unexpected shapes and coated with neon enameling or accented with vibrant hues, it adds a whole new layer to your typical everyday outfits.

### Colorful Enamel

https://www.nihaojewelry.com/wholesale/enamel-jewelry https://www.nihaojewelry.com/es/wholesale/joyas-de-esmalte