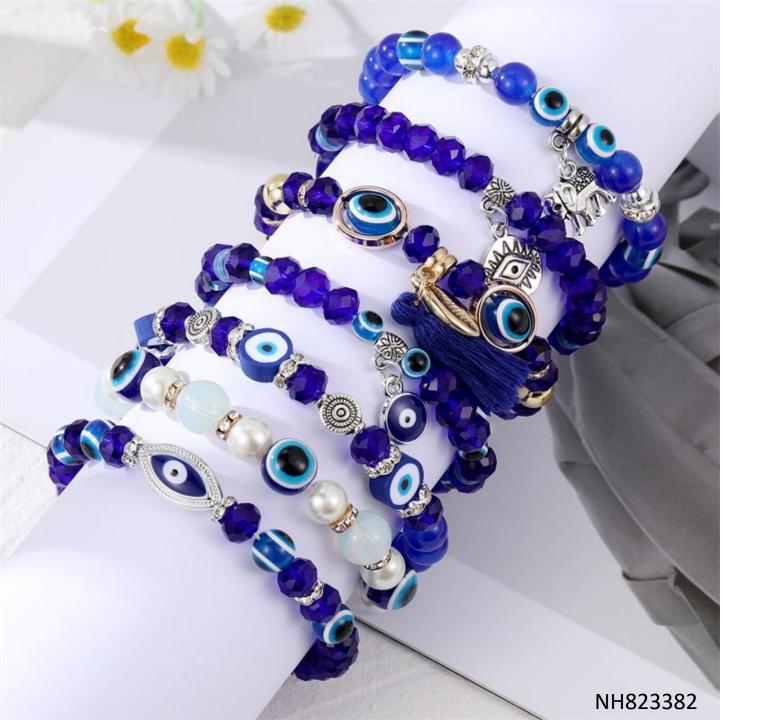

# Evil's Eye Jewelry

Colorful eyes, in round or heart moulds, either combined with eyelash, are the theme of fashion jewelry.

## **Colorful Eyes**

https://www.nihaojewelry.com/wholesale/evil-eye-jewelry https://www.nihaojewelry.com/es/wholesale/joyas-de-mal-de-ojo